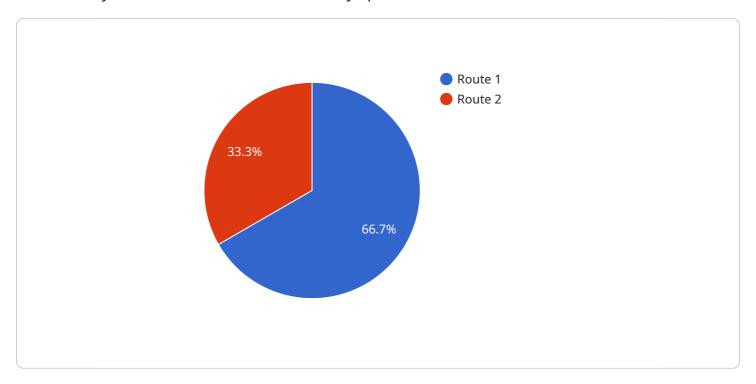

# **API Payload Example**

The payload pertains to an Al-powered meat delivery optimization solution designed to revolutionize the efficiency and effectiveness of meat delivery operations.

DATA VISUALIZATION OF THE PAYLOADS FOCUS

```
"production_capacity": "100,000 tons per year",
▼ "products": [
     "Chicken"
 ],
▼ "equipment": [
▼ "delivery_routes": {
   ▼ "Route 1": {
         "distance": "100 km",
         "delivery_time": "2 hours"
   ▼ "Route 2": {
         "delivery_time": "1 hour"
     }
▼ "optimization_goals": [
 ]
```