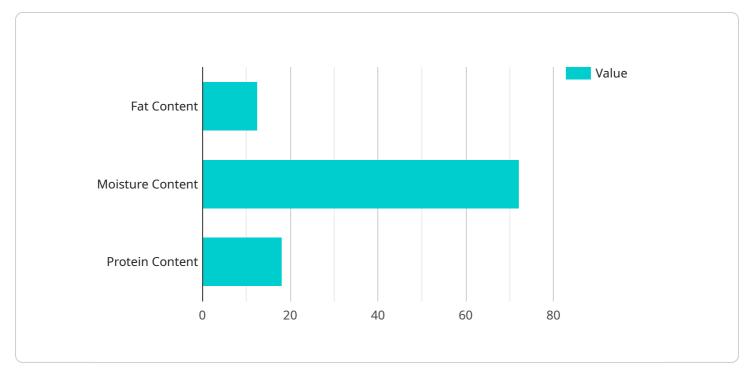

```
    "quality_parameters": {
        "fat_content": 12.5,
        "moisture_content": 72.3,
        "protein_content": 18.2,
        "color": "Pink",
        "texture": "Tender",
        "flavor": "Mild"
        },
        "production_date": "2023-03-08",
        "production_time": "14:30:00",
        "operator": "John Doe"
    }
}
```