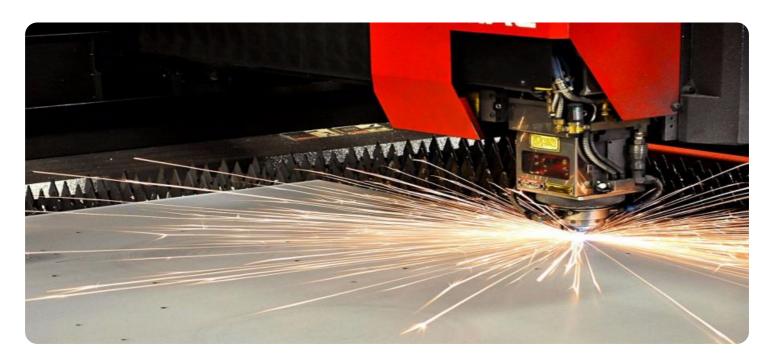

## Al Metal Chiang Rai Metal Fabrication

Al Metal Chiang Rai Metal Fabrication is a leading provider of metal fabrication services in Thailand. We offer a wide range of services, including laser cutting, bending, welding, and powder coating. Our team of experienced engineers and technicians can provide custom solutions for any metal fabrication project.

### Al Metal Chiang Rai Metal Fabrication

Al Metal Chiang Rai Metal Fabrication is a leading provider of metal fabrication services in Thailand. The company offers a wide range of services, including laser cutting, bending, welding, and powder coating. Al Metal Chiang Rai Metal Fabrication has a team of experienced engineers and technicians who can provide custom solutions for any metal fabrication project.

## Hardware Required for Al Metal Chiang Rai Metal Fabrication

Al Metal Chiang Rai Metal Fabrication provides a wide range of metal fabrication services, including laser cutting, bending, welding, and powder coating. To perform these services, the company uses a variety of hardware, including:

- 1. **Laser cutting machine:** This machine uses a laser to cut metal into precise shapes. It is used for a variety of applications, including product development, manufacturing, and repair and maintenance.
- 2. **Bending machine:** This machine is used to bend metal into different shapes. It is used for a variety of applications, including product development, manufacturing, and repair and maintenance.
- 3. **Welding machine:** This machine is used to join metal pieces together. It is used for a variety of applications, including product development, manufacturing, and repair and maintenance.
- 4. **Powder coating machine:** This machine is used to apply a protective coating to metal surfaces. It is used for a variety of applications, including product development, manufacturing, and repair and maintenance.