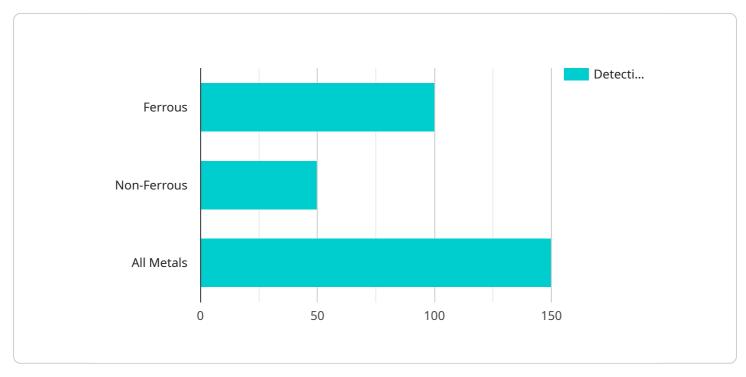

# **API Payload Example**

The provided payload pertains to AI Metal Detection technology, specifically designed for factories in Phuket.

DATA VISUALIZATION OF THE PAYLOADS FOCUS

It offers a comprehensive overview of the technology's capabilities and benefits, highlighting its applications in enhancing security, improving quality control, streamlining inventory management, and ensuring safety and compliance. The payload delves into the practical implementation of AI Metal Detection, utilizing advanced algorithms and machine learning techniques to address challenges and optimize operations within factory environments. It underscores the potential and value of AI Metal Detection for businesses in Phuket, providing a clear understanding of its role in improving efficiency, safety, and compliance.