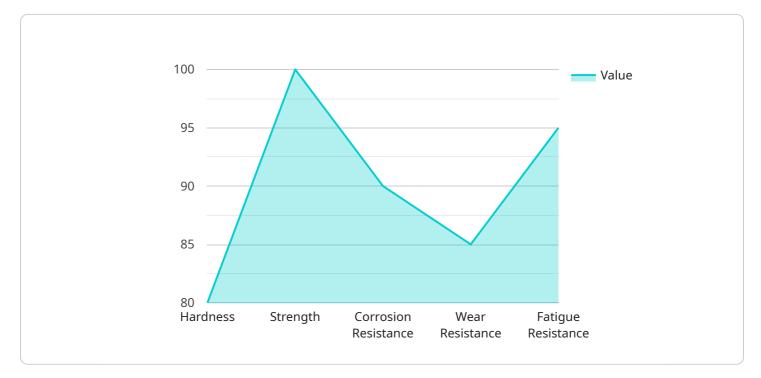

```
"corrosion_resistance": 90,
    "wear_resistance": 85,
    "fatigue_resistance": 95
    },
    "production_date": "2023-03-08",
    "production_shift": "Day Shift",
    "operator_name": "John Doe"
    }
}
```