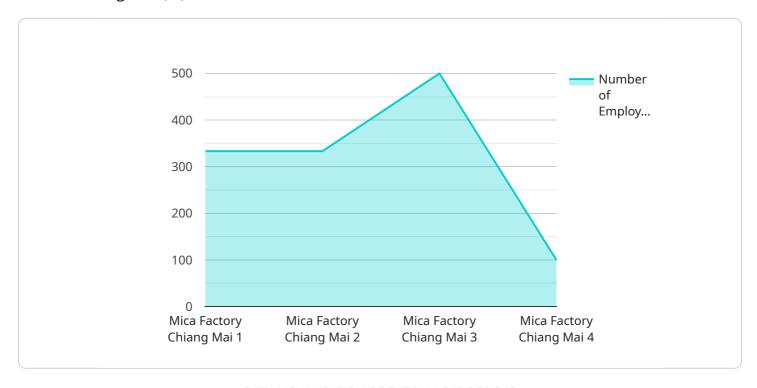

```
"device_name": "AI Mica Factory Chiang Mai",
 "sensor_id": "AMFC12345",
▼ "data": {
     "sensor_type": "AI Mica Factory",
     "factory_name": "Mica Factory Chiang Mai",
     "factory_address": "1234 Industrial Road, Chiang Mai, Thailand",
     "factory_size": "100000 square meters",
     "number_of_employees": "1000",
     "products_manufactured": "Mica sheets, mica powder, mica flakes",
     "production_capacity": "1000 tons per year",
     "environmental_compliance": "ISO 14001 certified",
     "safety_compliance": "OHSAS 18001 certified"
```