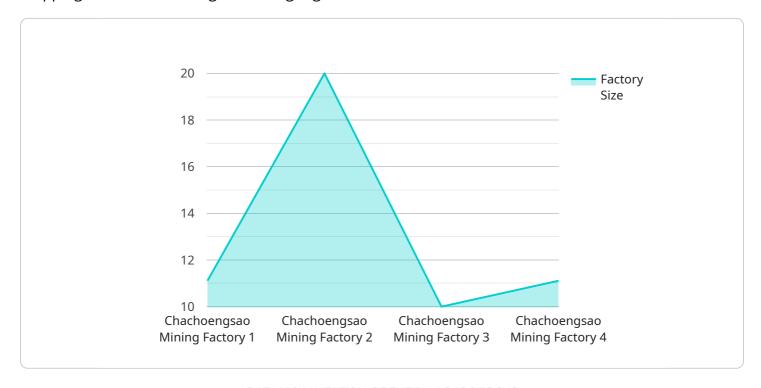

```
▼ [
         "project_name": "AI Mineral Mapping for Chachoengsao Mining",
       ▼ "data": {
            "factory_name": "Chachoengsao Mining Factory",
            "factory_location": "Chachoengsao, Thailand",
            "factory_size": "100 acres",
            "factory_capacity": "1 million tons per year",
           ▼ "factory_products": [
            "factory_equipment": [
```