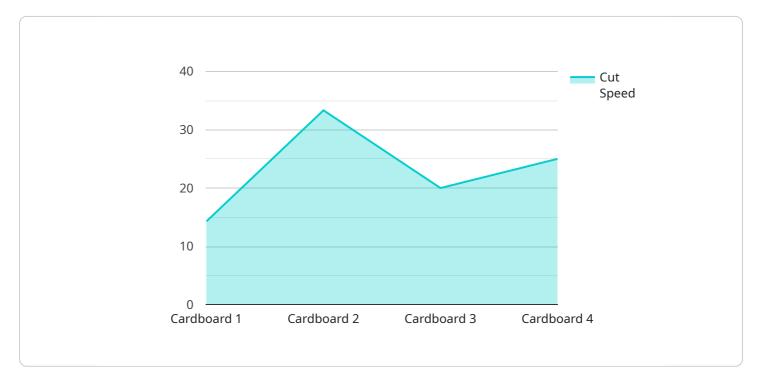

#### DATA VISUALIZATION OF THE PAYLOADS FOCUS

This empowers businesses to create custom shapes, cut out images, and produce paper crafts with precision and efficiency. By eliminating manual cutting, AI Paper Cutting Automation saves time, reduces costs, and enhances creativity. It enables businesses to create intricate packaging, product displays, collages, scrapbooks, and paper crafts with ease. The service leverages AI algorithms to automate the creation of custom shapes, extract images from paper, and produce paper crafts, providing businesses with a cost-effective and efficient solution for their paper cutting needs.