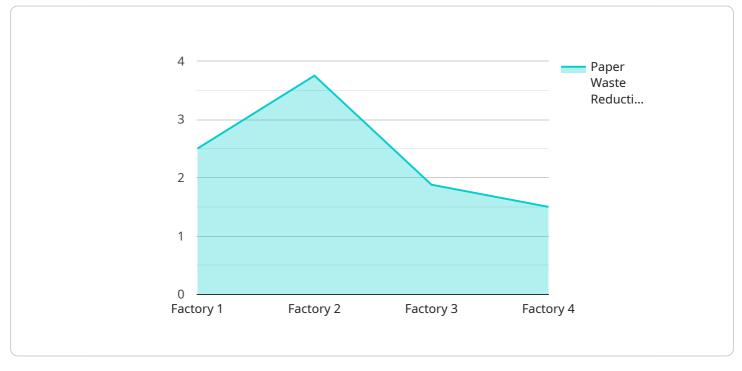

#### DATA VISUALIZATION OF THE PAYLOADS FOCUS

This service employs computer vision, machine learning, and natural language processing to identify and track paper waste patterns within an organization. By analyzing data, AI Paper Waste Reduction Pattaya provides insights that enable businesses to pinpoint areas for waste reduction, such as transitioning to digital documents or optimizing printing practices. Additionally, it facilitates improved recycling efforts by identifying recyclable paper, thereby minimizing landfill contributions. Ultimately, this service empowers businesses to reduce paper consumption, enhance recycling rates, and achieve cost savings related to paper usage, printing, and postage.