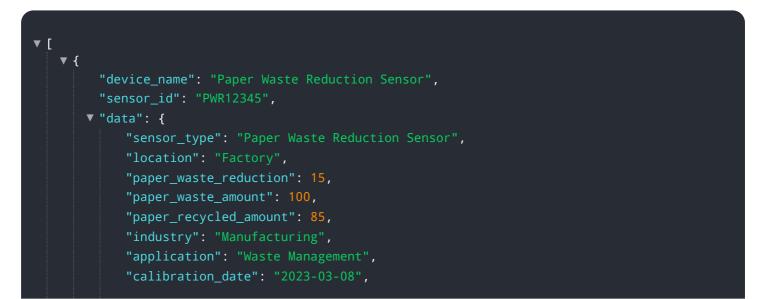

# **API Payload Example**

Payload Abstract (90-160 words)

The provided payload pertains to "AI Paper Waste Reduction Pattaya," a service that leverages AI to assist businesses in reducing paper waste and enhancing environmental sustainability.

#### DATA VISUALIZATION OF THE PAYLOADS FOCUS

This service employs computer vision, machine learning, and natural language processing to identify and track paper waste patterns within an organization. By analyzing data, AI Paper Waste Reduction Pattaya provides insights that enable businesses to pinpoint areas for waste reduction, such as transitioning to digital documents or optimizing printing practices. Additionally, it facilitates improved recycling efforts by identifying recyclable paper, thereby minimizing landfill contributions. Ultimately, this service empowers businesses to reduce paper consumption, enhance recycling rates, and achieve cost savings related to paper usage, printing, and postage.