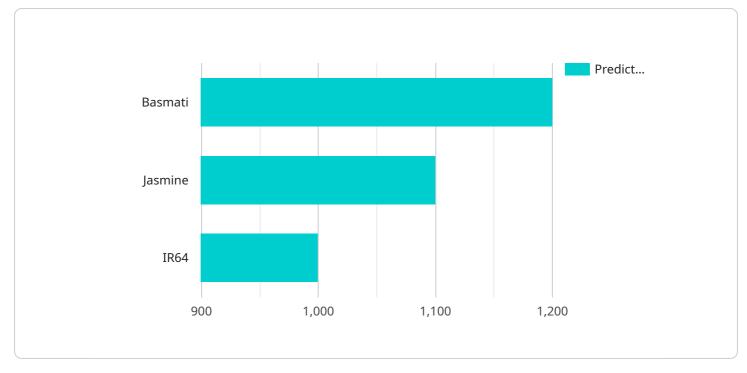

# **API Payload Example**

The provided payload is related to an AI-powered rice price prediction service.

#### DATA VISUALIZATION OF THE PAYLOADS FOCUS

This service utilizes advanced algorithms and machine learning models to analyze market data and forecast future rice prices. It provides comprehensive insights into the rice market, enabling businesses, farmers, and investors to make informed decisions.

The service leverages a combination of historical data, market trends, and predictive analytics to generate accurate price forecasts. It empowers users with the knowledge to navigate the complex rice market, optimize their operations, and gain a competitive advantage. By utilizing the AI Rice Price Predictor, stakeholders can mitigate risks, identify opportunities, and maximize their returns in the rice industry.