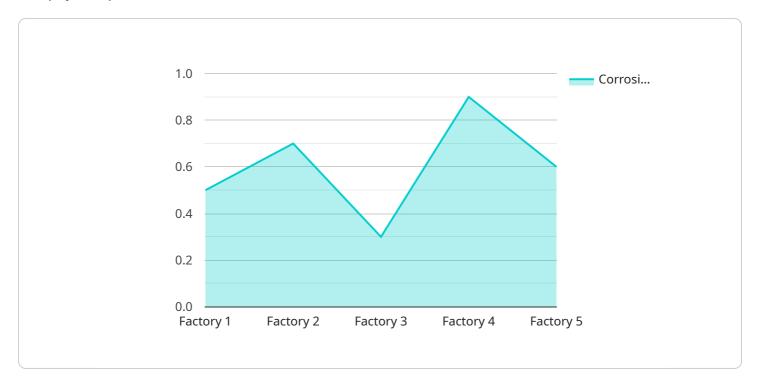

```
"device_name": "AI Steel Corrosion Detection System",
"sensor_id": "SCDS12345",
"data": {
    "sensor_type": "AI Steel Corrosion Detection System",
   "location": "Factory",
   "corrosion_level": 0.5,
   "material_type": "Steel",
   "temperature": 25,
    "humidity": 60,
   "application": "Corrosion Monitoring",
   "calibration_date": "2023-03-08",
   "calibration_status": "Valid"
```