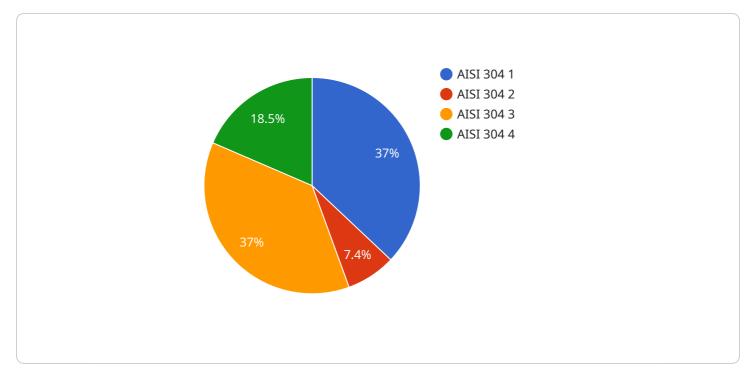

| ▼[<br>▼{                                                |
|---------------------------------------------------------|
| <pre>"device_name": "AI Steel Strength Analyzer",</pre> |
| "sensor_id": "SSAZ12345",                               |
| ▼ "data": {                                             |
| <pre>"sensor_type": "AI Steel Strength Analyzer",</pre> |
| "location": "Phuket Steel Factory",                     |
| "steel_type": "AISI 304",                               |
| "strength": 600,                                        |
| "hardness": 180,                                        |
| "tensile_strength": 500,                                |
| "yield_strength": 400,                                  |
| "elongation": 20,                                       |
| "reduction_of_area": <mark>50</mark> ,                  |
| "impact_energy": 100,                                   |
| "fracture_toughness": 200,                              |