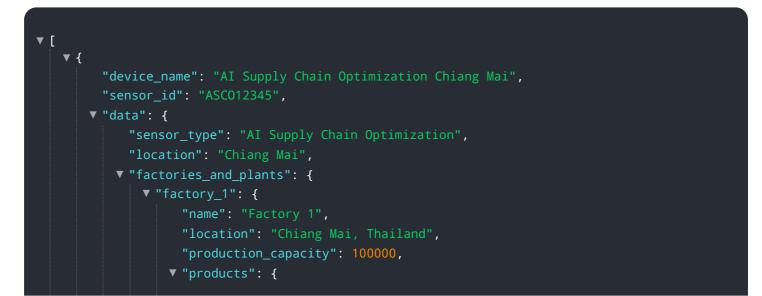

```
v "product_1": {
                      "demand": 50000,
                      "production_cost": 100,
                      "selling_price": 150
                 v "product_2": {
                      "demand": 25000,
                      "production_cost": 120,
                      "selling_price": 180
                  }
               }
           },
         v "factory_2": {
               "location": "Lamphun, Thailand",
               "production_capacity": 50000,
             ▼ "products": {
                 v "product_3": {
                      "demand": 20000,
                      "production_cost": 110,
                      "selling_price": 160
                 v "product_4": {
                      "demand": 15000,
                      "production_cost": 130,
                      "selling_price": 190
                  }
               }
           }
       },
     v "supply_chain_optimization": {
           "inventory_management": true,
           "demand_forecasting": true,
           "production_planning": true,
           "logistics_optimization": true,
           "cost_reduction": true
       }
   }
}
```