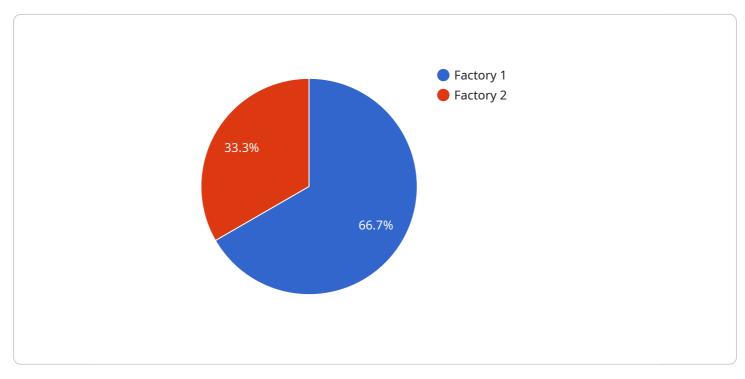

```
v "product_1": {
                      "demand": 50000,
                      "production_cost": 100,
                      "selling_price": 150
                 v "product_2": {
                      "demand": 25000,
                      "production_cost": 120,
                      "selling_price": 180
                  }
               }
           },
         v "factory_2": {
               "location": "Lamphun, Thailand",
               "production_capacity": 50000,
             ▼ "products": {
                 v "product_3": {
                      "demand": 20000,
                      "production_cost": 110,
                      "selling_price": 160
                 v "product_4": {
                      "demand": 15000,
                      "production_cost": 130,
                      "selling_price": 190
                  }
               }
           }
       },
     v "supply_chain_optimization": {
           "inventory_management": true,
           "demand_forecasting": true,
           "production_planning": true,
           "logistics_optimization": true,
           "cost_reduction": true
       }
   }
}
```