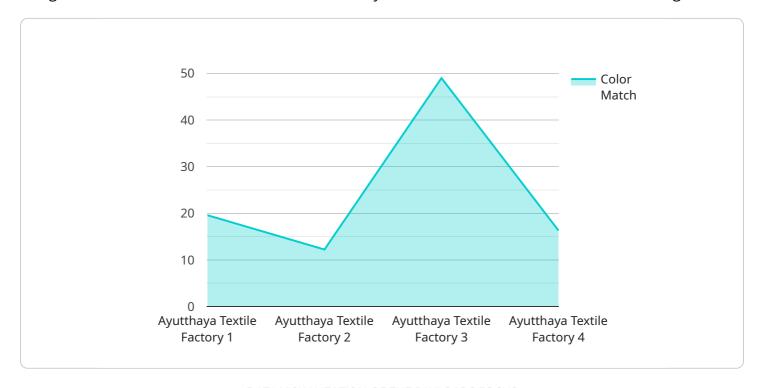

```
▼ [

    "device_name": "AI Textile Color Matching Ayutthaya",
    "sensor_id": "ATCM12345",

▼ "data": {

    "sensor_type": "AI Textile Color Matching",
    "location": "Factory",
    "color_match": 98,
    "color_difference": 2,
    "fabric_type": "Cotton",
    "dye_type": "Reactive",
    "machine_type": "Jet Dyeing Machine",
    "plant_name": "Ayutthaya Textile Plant",
    "factory_name": "Ayutthaya Textile Factory"
```