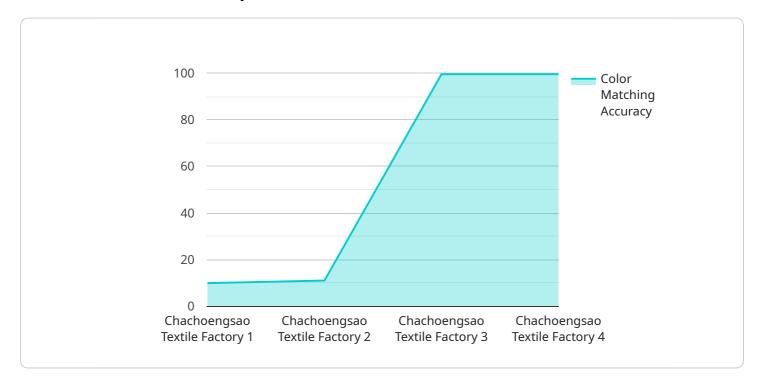

```
▼ [

    "device_name": "AI Textile Color Matching",
    "sensor_id": "Chachoengsao",

▼ "data": {

    "sensor_type": "AI Textile Color Matching",
    "location": "Factory",
    "color_matching_accuracy": 99.5,
    "color_range": "Visible spectrum",
    "throughput": 100,
    "factory_name": "Chachoengsao Textile Factory",
    "plant_number": "12345",
    "calibration_date": "2023-03-08",
    "calibration_status": "Valid"
```