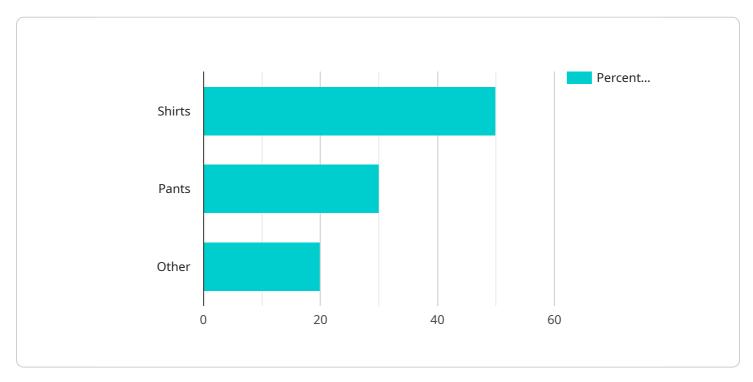

```
"production_capacity": 100000,
" "product_mix": {
    "shirts": 50,
    "pants": 30,
    "other": 20
    },
" "equipment": {
        "looms": 100,
        "spinning machines": 50,
        "dyeing machines": 50,
        "dyeing machines": 20
    },
" "raw_materials": {
        "cotton": 50000,
        "polyester": 20000,
        "other": 10000
    },
" "forecast": {
        "production": 110000,
        "demand": 105000,
        "inventory": 5000
    }
}
```