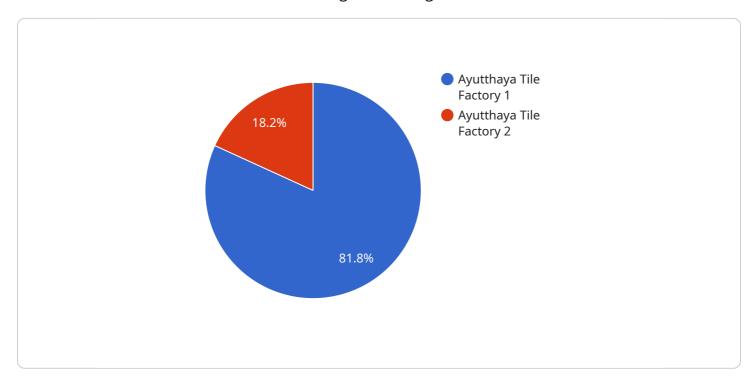

```
"tile_material": "Ceramic",
    "factory_name": "Ayutthaya Tile Factory",
    "plant_id": "12345",
    "production_line": "Line 1",
    "shift": "Day",
    "operator_name": "John Doe",
    "calibration_date": "2023-03-08",
    "calibration_status": "Valid"
}
```