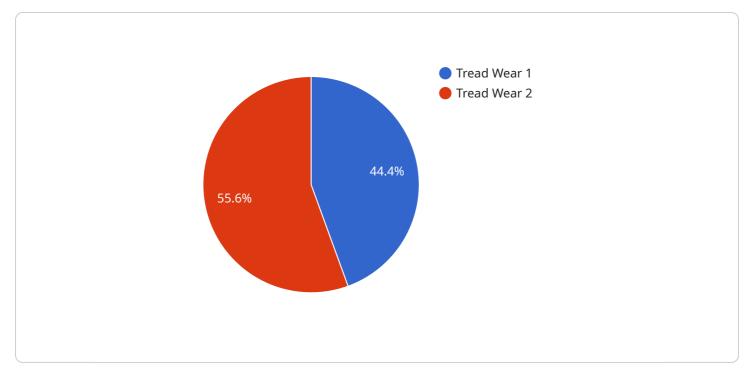

### What types of defects can Al Tire Defect Detection Chonburi detect?

Al Tire Defect Detection Chonburi can detect a wide range of tire defects, including cuts, punctures, bulges, sidewall damage, and tread wear.