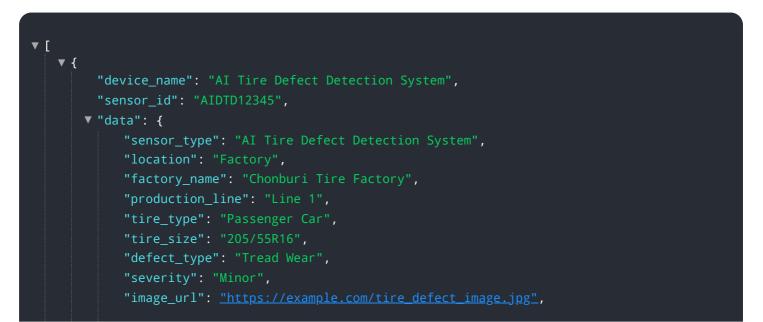

# **API Payload Example**

The provided payload pertains to a service known as "AI Tire Defect Detection Chonburi.

DATA VISUALIZATION OF THE PAYLOADS FOCUS

" This service utilizes advanced algorithms and machine learning techniques to automate the identification and localization of defects or anomalies in tires. It leverages artificial intelligence to provide businesses with a comprehensive suite of benefits and applications, empowering them to streamline their tire operations.

By harnessing the power of AI, this service offers enhanced accuracy, efficiency, and consistency in tire defect detection. It can process large volumes of data, analyze complex patterns, and make informed decisions in real-time. This enables businesses to identify and address tire defects early on, reducing the risk of accidents, improving tire performance, and optimizing maintenance schedules.