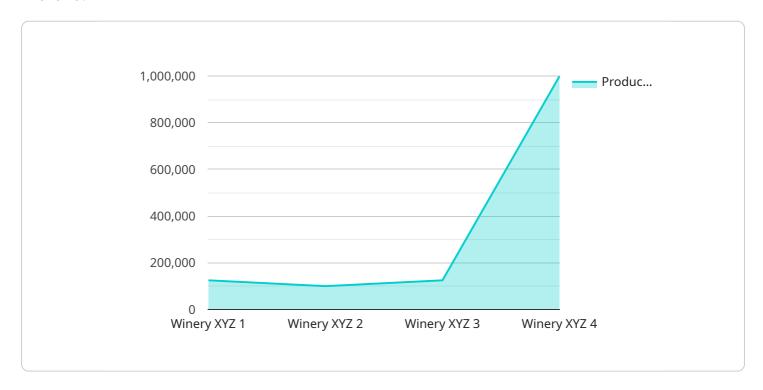

## **API Payload Example**

The provided payload pertains to "Al Wine Production Forecasting Pathum Thani," an Al-driven technology that employs machine learning algorithms to enhance wine production in Pathum Thani, Thailand.

DATA VISUALIZATION OF THE PAYLOADS FOCUS

By analyzing historical data, weather patterns, and other relevant factors, this technology provides businesses with valuable insights and applications.

Key benefits include accurate production forecasting, risk management, resource optimization, market analysis, and sustainability. Through these capabilities, AI Wine Production Forecasting Pathum Thani empowers businesses to optimize production schedules, reduce waste, mitigate risks, allocate resources efficiently, gain market insights, and promote sustainable practices.