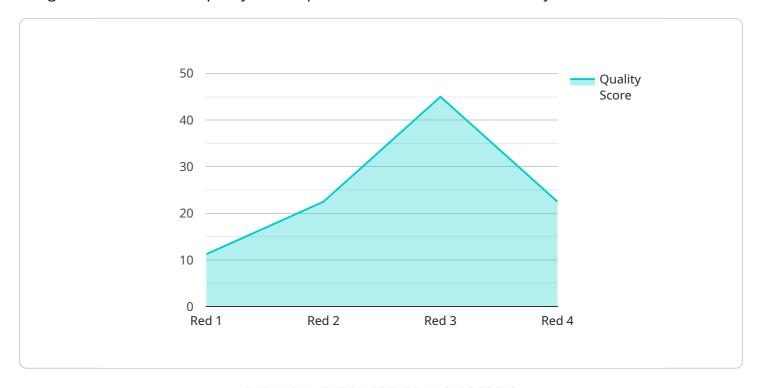

```
"device_name": "Wine Quality Control System",
 "sensor_id": "WQC12345",
▼ "data": {
     "sensor_type": "Wine Quality Control",
     "location": "Chachoengsao Factory",
     "wine_type": "Red",
     "vintage": 2023,
     "ph": 3.5,
     "acidity": 0.6,
     "alcohol": 13.5,
     "aroma": "Fruity",
     "taste": "Well-balanced",
```

```
"quality_score": 90
}
}
]
```

License insights