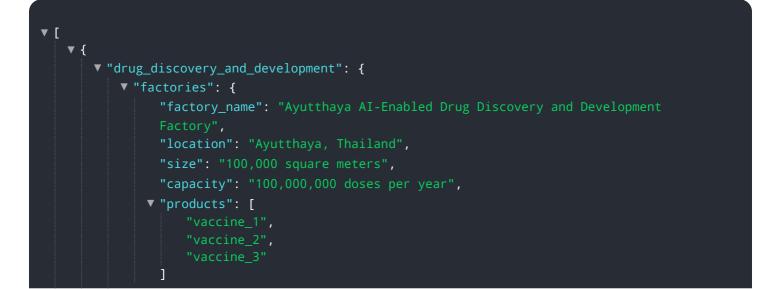

```
},
    ""plants": {
    "plant_name": "Ayutthaya AI-Enabled Drug Discovery and Development Plant",
    "location": "Ayutthaya, Thailand",
    "size": "50,000 square meters",
    "capacity": "50,000 doses per year",
    "products": [
        "drug_1",
        "drug_2",
        "drug_3"
    }
}
```