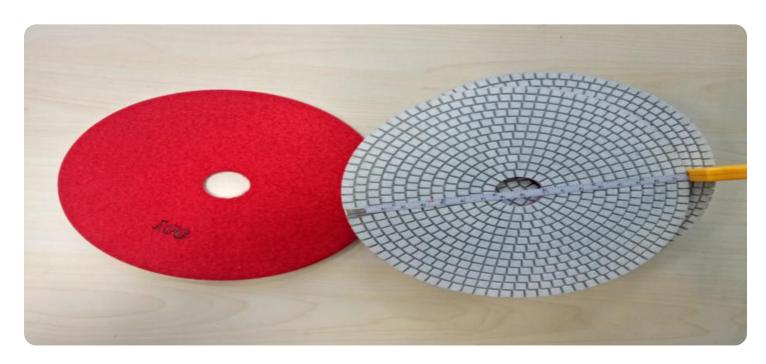

- 1. **Increased Productivity:** Ayutthaya Diamond Polishing Automation enables businesses to significantly increase their productivity by automating the repetitive and labor-intensive task of diamond polishing. The system operates 24/7, reducing production time and allowing businesses to meet higher demand with reduced labor costs.
- 2. **Enhanced Precision and Consistency:** The automation system utilizes precise robotic movements and Al-powered algorithms to ensure consistent and high-quality polishing results. This eliminates human error and variations, resulting in diamonds with exceptional brilliance and clarity.
- 3. **Reduced Labor Costs:** Ayutthaya Diamond Polishing Automation reduces the need for manual labor, freeing up skilled workers to focus on other value-added tasks. This optimization of labor resources leads to significant cost savings for businesses.
- 4. **Improved Safety and Working Conditions:** The automation system eliminates the need for workers to handle hazardous chemicals and perform repetitive tasks, improving safety and creating a more comfortable working environment.
- 5. **Scalability and Flexibility:** Ayutthaya Diamond Polishing Automation is designed to be scalable, allowing businesses to adjust their production capacity based on demand. The system's flexibility enables businesses to handle varying diamond sizes and shapes, catering to a wider range of customer requirements.
- 6. **Data Analytics and Optimization:** The automation system collects valuable data on production processes, which can be analyzed to identify areas for improvement. Businesses can use this data to optimize their operations, reduce waste, and enhance overall efficiency.

## How does Ayutthaya Diamond Polishing Automation ensure quality control?

Ayutthaya Diamond Polishing Automation utilizes advanced AI algorithms and precise robotic movements to ensure consistent and high-quality polishing results. The system also includes quality control measures to identify and reject any diamonds that do not meet the desired specifications.