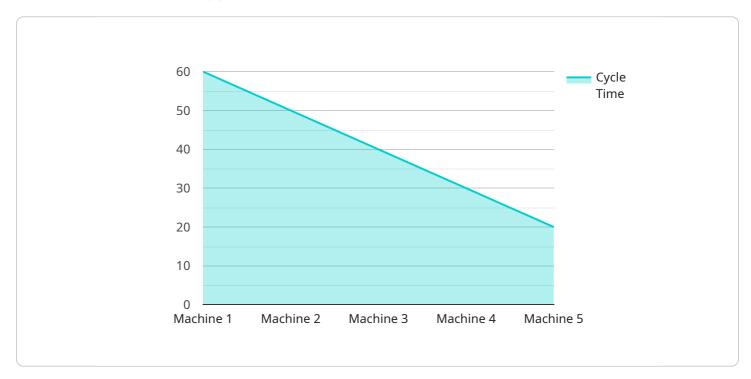

- 1. **Improved Production Efficiency:** Ayutthaya Factory Floor AI Flow Optimization can help businesses identify and eliminate bottlenecks in their production processes. By analyzing real-time data on the movement of materials and products, businesses can optimize the layout of their factory floors, reduce cycle times, and increase overall production efficiency.
- 2. **Reduced Costs:** Ayutthaya Factory Floor Al Flow Optimization can help businesses reduce costs by minimizing waste and optimizing the use of resources. By identifying areas where materials and products are being wasted, businesses can take steps to reduce their consumption and improve their bottom line.
- 3. **Improved Quality:** Ayutthaya Factory Floor AI Flow Optimization can help businesses improve the quality of their products by identifying and eliminating defects. By analyzing real-time data on the production process, businesses can identify areas where defects are occurring and take steps to correct them.
- 4. **Increased Safety:** Ayutthaya Factory Floor AI Flow Optimization can help businesses improve safety on their factory floors by identifying and eliminating hazards. By analyzing real-time data on the movement of materials and products, businesses can identify areas where accidents are likely to occur and take steps to prevent them.