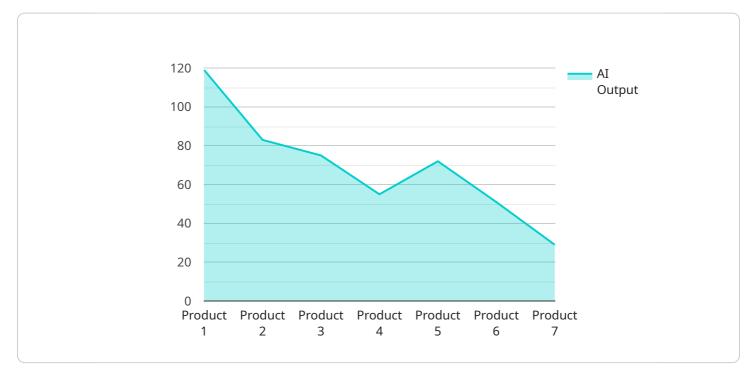

DATA VISUALIZATION OF THE PAYLOADS FOCUS

It offers a comprehensive suite of AI-powered solutions tailored to address the specific needs and challenges of metal manufacturers. These solutions include inventory management, quality control, predictive maintenance, and process optimization. By partnering with this service, businesses can automate tasks, optimize processes, and gain valuable insights to drive informed decision-making. The service's commitment to providing pragmatic solutions is evident in the tangible benefits it delivers, empowering businesses to unlock the full potential of AI and gain a competitive edge in the global marketplace.

```
"ai_output": "Output 1",
    "ai_recommendation": "Recommendation 1",
    "ai_status": "Active",
    "ai_created_at": "2023-03-08",
    "ai_updated_at": "2023-03-08"
}
```