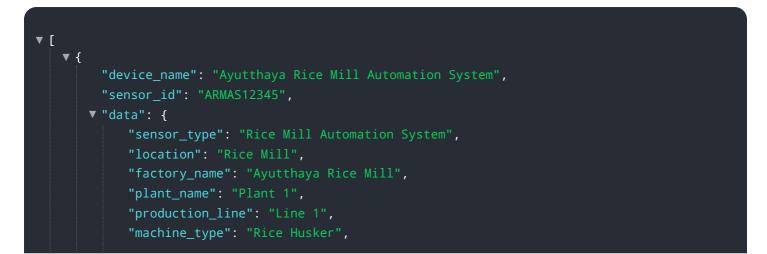

# **API Payload Example**

The provided payload pertains to Ayutthaya Rice Mill Automation Solutions, a comprehensive suite of technologies and services designed to revolutionize the rice milling industry.

Overall, the payload highlights the capabilities of Ayutthaya Rice Mill Automation Solutions in transforming rice mill operations and driving business success.

```
"machine_id": "RH12345",
     v "process_parameter": {
           "husking_pressure": 100,
           "husking_speed": 1000,
           "husking_time": 60,
           "husking_yield": 90,
           "husk_quality": "Good"
       },
     ▼ "product_quality": {
           "moisture_content": 12,
           "head_rice_yield": 60,
          "broken_rice_yield": 10,
           "chalky_rice_yield": 5,
           "yellow_rice_yield": 2,
          "red_rice_yield": 1
       },
     v "energy_consumption": {
          "electricity_consumption": 100,
          "water_consumption": 50,
           "gas_consumption": 20
       },
       "maintenance_status": "Good",
       "calibration_date": "2023-03-08",
       "calibration_status": "Valid"
   }
}
```