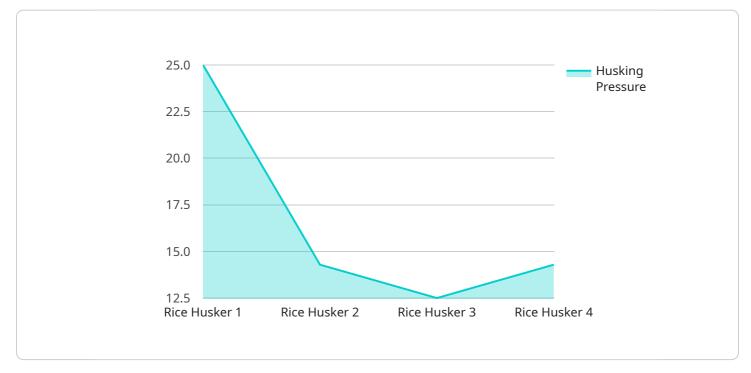

Overall, the payload highlights the capabilities of Ayutthaya Rice Mill Automation Solutions in transforming rice mill operations and driving business success.

```
"machine_id": "RH12345",
     v "process_parameter": {
           "husking_pressure": 100,
           "husking_speed": 1000,
           "husking_time": 60,
           "husking_yield": 90,
           "husk_quality": "Good"
       },
     ▼ "product_quality": {
           "moisture_content": 12,
           "head_rice_yield": 60,
          "broken_rice_yield": 10,
           "chalky_rice_yield": 5,
           "yellow_rice_yield": 2,
          "red_rice_yield": 1
       },
     v "energy_consumption": {
          "electricity_consumption": 100,
          "water_consumption": 50,
           "gas_consumption": 20
       },
       "maintenance_status": "Good",
       "calibration_date": "2023-03-08",
       "calibration_status": "Valid"
   }
}
```