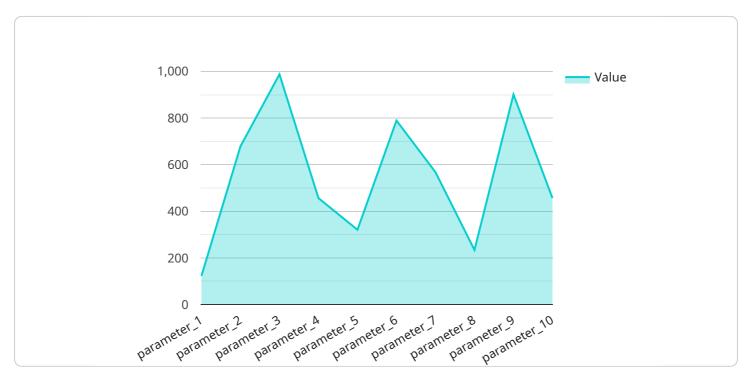

```
"production_line": "Line 1",
"machine_id": "Machine 1",
"parameter_1": 123.45,
"parameter_2": 678.9,
"parameter_3": 987.65,
"parameter_4": 456.78,
"parameter_5": 321.09,
"parameter_6": 789.45,
"parameter_6": 789.45,
"parameter_7": 567.89,
"parameter_8": 234.56,
"parameter_9": 901.23,
"parameter_10": 456.78,
"calibration_date": "2023-03-08",
"calibration_status": "Valid"
```