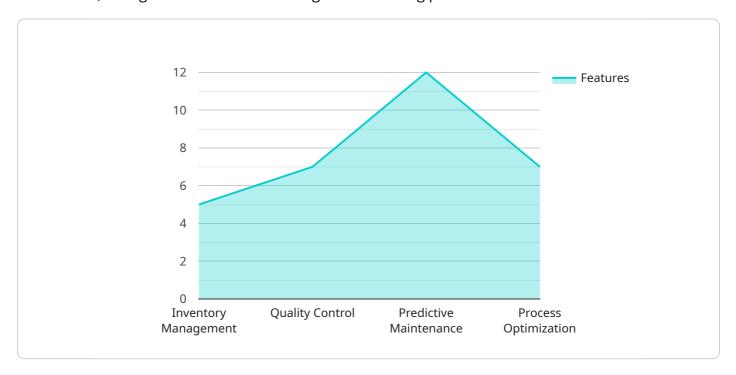

#### **FEATURES**

- Increased Efficiency and Productivity
- Enhanced Quality Control
- Optimized Inventory Management
- Improved Safety and Compliance
- Data-Driven Insights
- Reduced Operating Costs
- Innovation and New Product Development

- 1. **Increased Efficiency and Productivity:** Al-powered automation streamlines production processes, reduces manual labor, and minimizes human errors. This leads to increased efficiency, higher productivity, and faster turnaround times.
- 2. **Enhanced Quality Control:** All algorithms analyze data in real-time, enabling early detection of defects and deviations from quality standards. This proactive approach ensures consistent product quality, reduces waste, and maintains regulatory compliance.
- 3. **Optimized Inventory Management:** Al systems monitor inventory levels, predict demand, and automate replenishment processes. This optimizes inventory management, reduces stockouts, and ensures the availability of critical materials.
- 4. **Improved Safety and Compliance:** Al automation reduces the risk of accidents and injuries by automating hazardous or repetitive tasks. It also ensures compliance with regulatory standards and industry best practices.
- 5. **Data-Driven Insights:** Al systems collect and analyze vast amounts of data, providing valuable insights into production processes, equipment performance, and quality trends. These insights enable businesses to make informed decisions and optimize operations.
- 6. **Reduced Operating Costs:** By automating tasks and improving efficiency, Al automation reduces labor costs, maintenance expenses, and energy consumption. This leads to significant cost savings and improved profitability.
- 7. **Innovation and New Product Development:** All automation frees up resources and allows businesses to focus on innovation and new product development. This can lead to the creation of new drugs, improved formulations, and enhanced treatments.