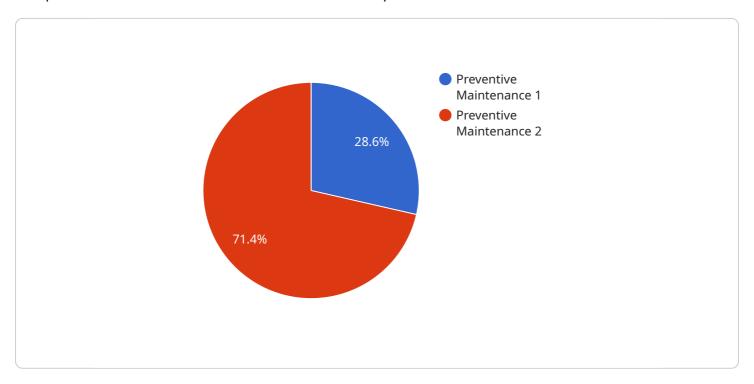

- 1. **Preventive Maintenance:** We conduct regular inspections and maintenance tasks to identify and address potential issues before they become major problems. Our preventive maintenance programs help minimize downtime, extend equipment life, and improve overall plant reliability.
- 2. **Corrective Maintenance:** When unexpected breakdowns or malfunctions occur, our team is available 24/7 to provide prompt and efficient corrective maintenance services. We diagnose and repair issues quickly and effectively, minimizing production disruptions and ensuring a safe working environment.
- 3. **Predictive Maintenance:** Using advanced monitoring technologies, we collect and analyze data to predict potential equipment failures or performance issues. By identifying these issues early, we can schedule maintenance interventions proactively, preventing costly breakdowns and unplanned downtime.
- 4. **Shutdown Maintenance:** During scheduled plant shutdowns, we perform comprehensive maintenance tasks, including equipment overhauls, inspections, and upgrades. Our team works diligently to ensure a smooth and efficient shutdown process, minimizing production losses and maximizing plant availability.
- 5. **Turnaround Maintenance:** We provide comprehensive turnaround maintenance services during major plant shutdowns. Our team plans and executes all necessary maintenance activities, including equipment replacement, upgrades, and modifications, to ensure a successful and timely plant restart.
- 6. **Emergency Maintenance:** In the event of an emergency, our team is available 24/7 to respond quickly and effectively. We prioritize safety and work diligently to restore plant operations as soon as possible, minimizing production losses and potential hazards.

## What is the difference between preventive maintenance and corrective maintenance?

Preventive maintenance is performed on a regular basis to identify and address potential issues before they become major problems. Corrective maintenance is performed when a problem occurs to repair or replace the affected equipment.