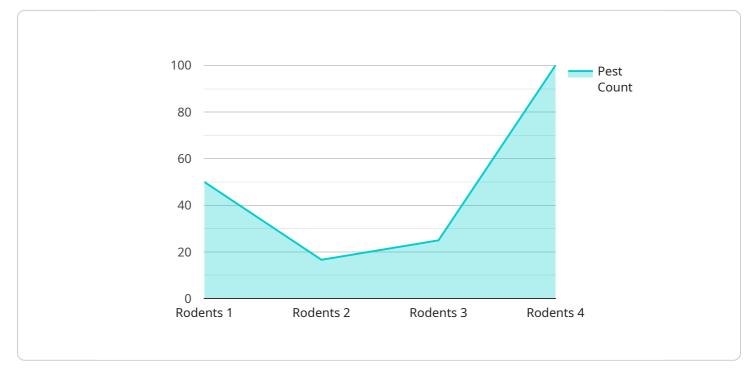

DATA VISUALIZATION OF THE PAYLOADS FOCUS

It enables businesses to precisely identify and classify pest species, monitor pest populations over time, determine the most appropriate pest control methods, and proactively prevent future infestations.