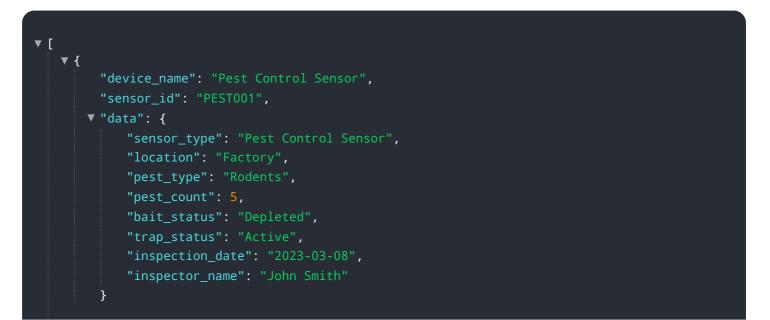

# **API Payload Example**

The payload provided is related to Chiang Mai Agriculture Pest Control, a service that utilizes advanced algorithms and machine learning techniques to revolutionize pest management practices.

DATA VISUALIZATION OF THE PAYLOADS FOCUS

It enables businesses to precisely identify and classify pest species, monitor pest populations over time, determine the most appropriate pest control methods, and proactively prevent future infestations.