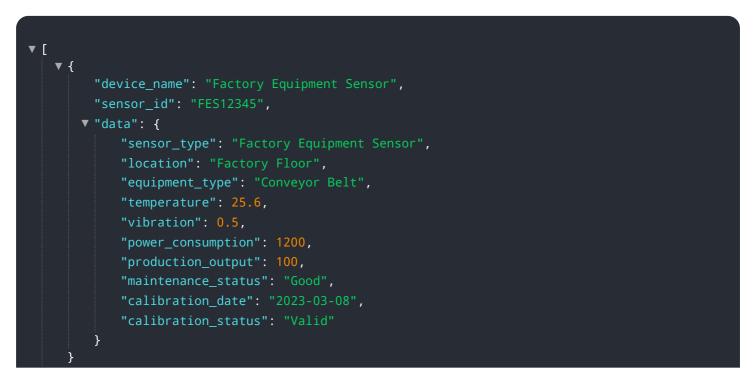

# **API Payload Example**

The payload is related to a service called Chiang Mai Cobalt AI Predictive Maintenance, which utilizes artificial intelligence (AI) to enhance equipment maintenance practices.

#### DATA VISUALIZATION OF THE PAYLOADS FOCUS

This service empowers businesses to proactively address equipment maintenance, leveraging Al capabilities to predict and prevent equipment failures before they occur. By optimizing maintenance schedules, enhancing safety, reducing costs, and maximizing production, Chiang Mai Cobalt Al Predictive Maintenance aims to transform operations and drive business success. The payload provides valuable insights into the service's capabilities and benefits, highlighting its potential to revolutionize equipment maintenance and optimize operational efficiency.