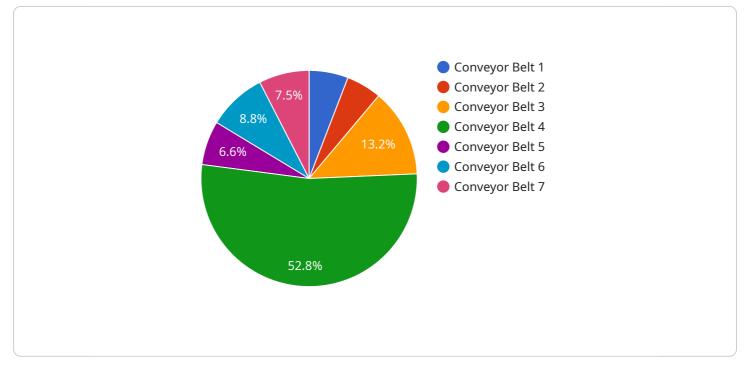

# **API Payload Example**

The payload is related to a service called Chiang Mai Cobalt AI Predictive Maintenance, which utilizes artificial intelligence (AI) to enhance equipment maintenance practices.

#### DATA VISUALIZATION OF THE PAYLOADS FOCUS

This service empowers businesses to proactively address equipment maintenance, leveraging Al capabilities to predict and prevent equipment failures before they occur. By optimizing maintenance schedules, enhancing safety, reducing costs, and maximizing production, Chiang Mai Cobalt Al Predictive Maintenance aims to transform operations and drive business success. The payload provides valuable insights into the service's capabilities and benefits, highlighting its potential to revolutionize equipment maintenance and optimize operational efficiency.