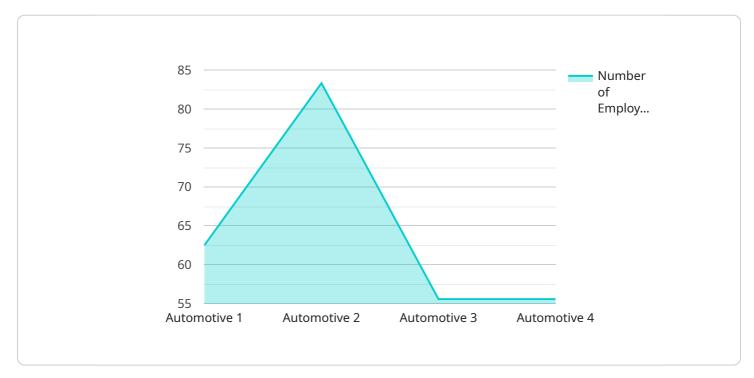

#### DATA VISUALIZATION OF THE PAYLOADS FOCUS

The service is tailored to assist businesses in identifying and optimizing areas for process improvement, designing and implementing customized automation solutions, selecting and integrating appropriate technologies, providing comprehensive training and support, and quantifying the return on investment for automation projects. By partnering with Chonburi Smart Factory Automation Consulting, businesses gain access to a team of experts dedicated to helping them achieve their automation goals and transform their manufacturing operations with smart factory automation solutions.

# What industries can benefit from Chonburi Smart Factory Automation Consulting services?

Chonburi Smart Factory Automation Consulting services can benefit a wide range of industries, including automotive, electronics, food and beverage, pharmaceuticals, and manufacturing.