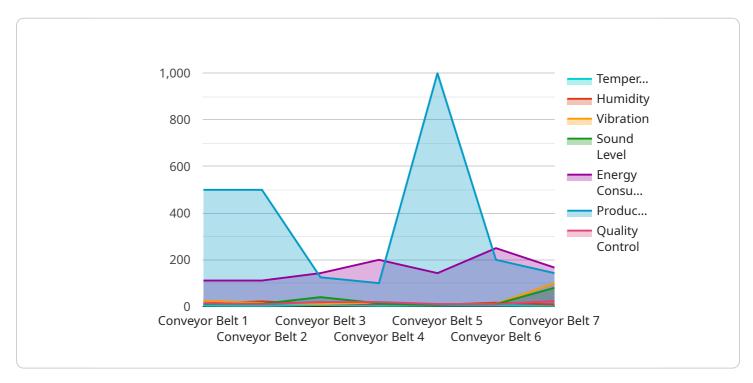

```
▼ {
       "device_name": "Coal AI Data Analytics Rayong",
       "sensor_id": "CAI12345",
     ▼ "data": {
          "sensor_type": "Coal AI Data Analytics",
          "location": "Rayong",
         ▼ "factories_and_plants": {
              "factory_name": "Factory A",
              "production_line": "Line 1",
              "equipment_type": "Conveyor Belt",
              "equipment_id": "CB12345",
            ▼ "sensor_data": {
                  "temperature": 25.5,
                 "humidity": 65,
                  "vibration": 0.5,
                  "sound_level": 80,
                  "energy_consumption": 1000,
                  "production_output": 1000,
                  "quality_control": 95
          }
1
```