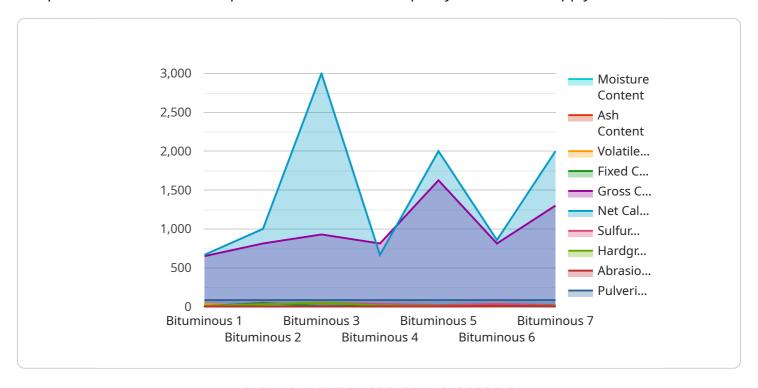

DATA VISUALIZATION OF THE PAYLOADS FOCUS

By leveraging advanced analytical techniques and state-of-the-art equipment, this service offers several key benefits and applications for businesses.

The service provides accurate and reliable analysis of coal samples, ensuring compliance with industry standards and specifications. It helps businesses optimize their coal procurement strategies by providing detailed insights into the quality and value of different coal sources. Additionally, it supports businesses in meeting environmental regulations and reducing their carbon footprint by analyzing the sulfur, ash, and moisture content of coal.

```
"moisture_content": 10.5,
    "ash_content": 15.2,
    "volatile_matter": 35.8,
    "fixed_carbon": 48.5,
    "gross_calorific_value": 6500,
    "net_calorific_value": 6000,
    "sulfur_content": 1.2,
    "hardgrove_grindability_index": 55,
    "abrasion_index": 10,
    "pulverized_coal_fineness": 85,
    "calibration_date": "2023-03-08",
    "calibration_status": "Valid"
}
```