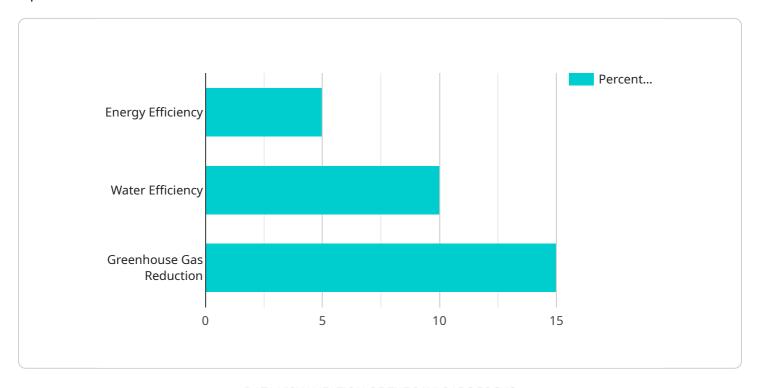

```
"energy_consumption": "100 MW",
    "water_consumption": "100,000 cubic meters per year",
    "greenhouse_gas_emissions": "100,000 tons of CO2 per year",
    "optimization_opportunities": {
        "energy_efficiency": "5%",
        "water_efficiency": "10%",
        "greenhouse_gas_reduction": "15%"
    }
}
```