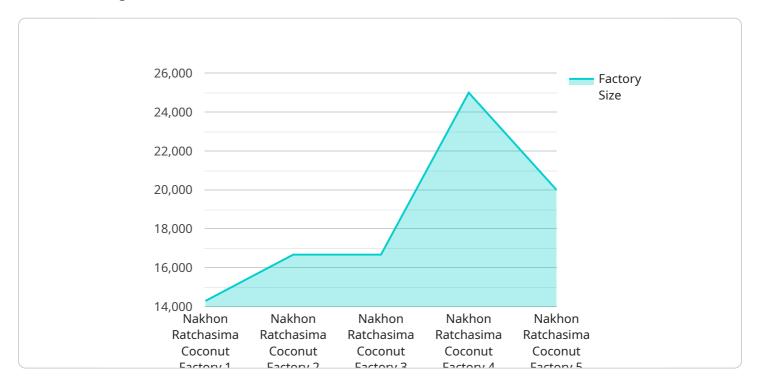

```
"device_name": "Coconut Factory AI Optimization Nakhon Ratchasima",
 "sensor_id": "CF012345",
▼ "data": {
     "sensor_type": "Coconut Factory AI Optimization",
     "location": "Nakhon Ratchasima",
     "factory_name": "Nakhon Ratchasima Coconut Factory",
     "factory_address": "123 Main Street, Nakhon Ratchasima, Thailand",
     "factory_size": "100,000 square meters",
     "factory_capacity": "1,000,000 coconuts per day",
     "factory_equipment": "State-of-the-art coconut processing equipment",
     "factory_processes": "Automated coconut processing processes",
     "factory_products": "Coconut oil, coconut milk, coconut cream, coconut water",
     "factory_customers": "Global food and beverage companies",
```