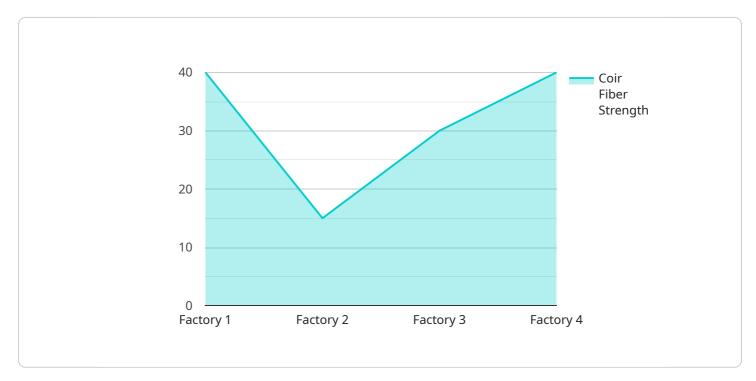

# **API Payload Example**

The provided payload pertains to an AI-driven service specifically designed for predicting the strength of coir fibers.

#### DATA VISUALIZATION OF THE PAYLOADS FOCUS

This service leverages machine learning and data analysis techniques to deliver accurate predictions, empowering businesses to enhance quality control, drive innovation, and optimize production processes. By harnessing the capabilities of Coir Fiber Strength Prediction AI, businesses can minimize waste, optimize fiber utilization, and gain a competitive edge in the industry. This service empowers businesses to unlock the full potential of coir fibers, a natural resource with significant industrial applications.