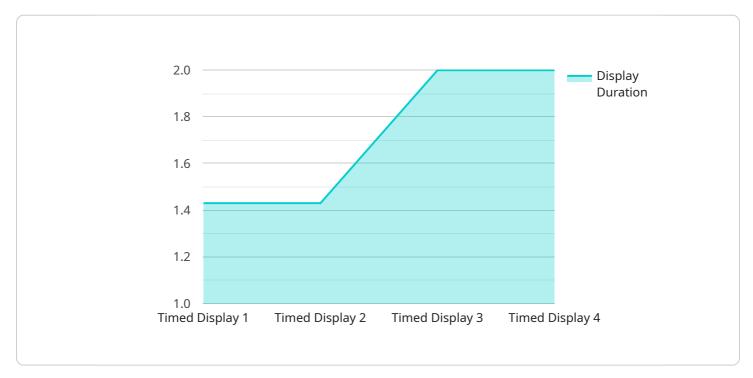

#### Sample 1

| ▼[                                                                |
|-------------------------------------------------------------------|
| ▼ {                                                               |
| <pre>"device_name": "AI Fireworks Saraburi Timed Displays",</pre> |
| "sensor_id": "AI-FW-ST-002",                                      |
| ▼ "data": {                                                       |
| "sensor_type": "AI Fireworks Saraburi Timed Displays",            |
| "location": "Warehouse",                                          |
| "display_type": "Timed Display",                                  |
| "display_duration": 15,                                           |

#### Sample 2

#### Sample 3

| ▼[                                                          |  |
|-------------------------------------------------------------|--|
| ▼ {                                                         |  |
| "device_name": "AI Fireworks Saraburi Timed Displays",      |  |
| "sensor_id": "AI-FW-ST-002",                                |  |
| ▼ "data": {                                                 |  |
| "sensor_type": "AI Fireworks Saraburi Timed Displays",      |  |
| "location": "Warehouse",                                    |  |
| <pre>"display_type": "Timed Display",</pre>                 |  |
| "display_duration": 15,                                     |  |
| "display_start_time": "2023-03-10 18:00:00",                |  |
| "display_end_time": "2023-03-10 18:15:00",                  |  |
| "factory_name": "Saraburi Fireworks Warehouse",             |  |
| "factory_address": "456 Saraburi Road, Saraburi, Thailand", |  |
| "factory_contact_person": "Jane Doe",                       |  |