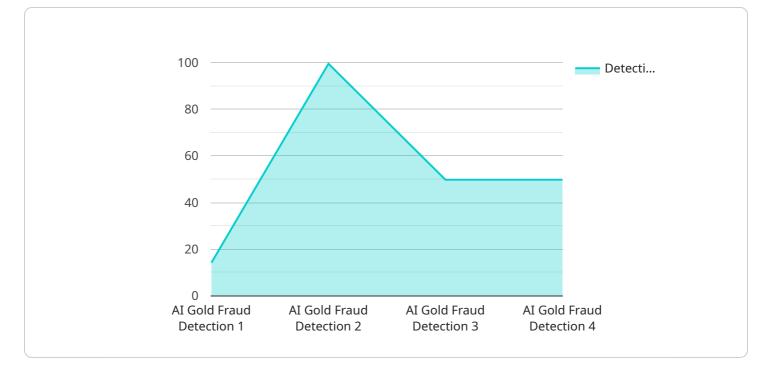

#### DATA VISUALIZATION OF THE PAYLOADS FOCUS

" This service is designed to combat fraudulent activities in gold transactions within the Pattaya region. It leverages advanced algorithms and machine learning techniques to identify and mitigate fraud risks associated with gold transactions.

The service provides businesses with the ability to prevent fraudulent gold transactions, assess and manage risks associated with gold transactions, meet compliance obligations and conduct thorough due diligence, improve operational efficiency by automating fraud detection tasks, and protect customers from fraudulent activities.