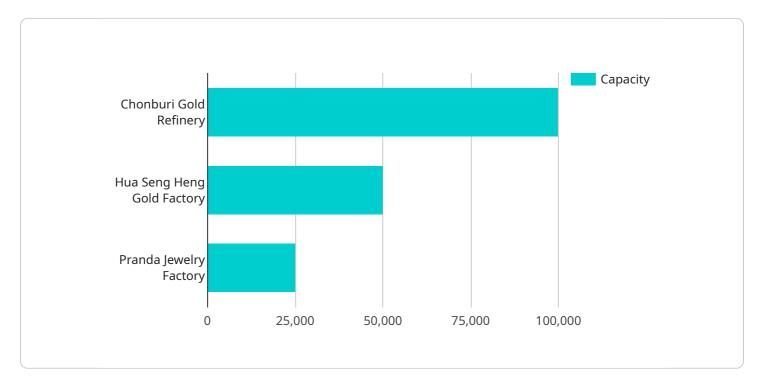

#### Sample 4

```
},
             ▼ {
                  "location": "Si Racha District",
                  "capacity": "50,000 ounces per year",
                ▼ "products": [
                  ]
             ▼ {
                  "location": "Banglamung District",
                  "capacity": "25,000 ounces per year",
                v "products": [
              }
           ],
         v "gold_price_forecast": {
              "short_term": "Bullish",
              "medium_term": "Neutral",
              "long_term": "Bearish"
         v "investment_recommendations": {
              "short_term": "Buy gold ETFs",
              "medium_term": "Hold gold positions",
              "long_term": "Sell gold positions"
   }
]
```