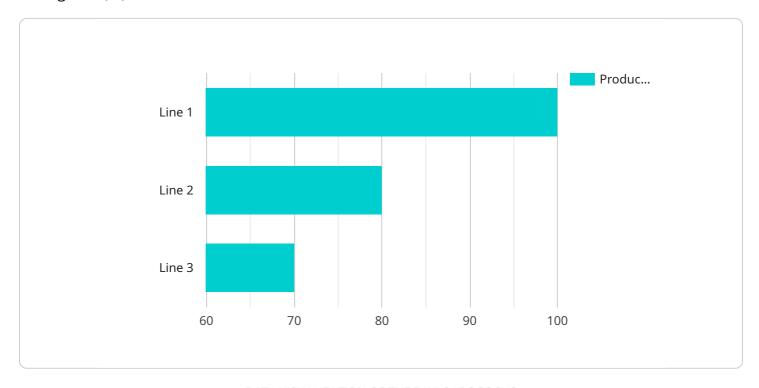

### Sample 1

```
▼ [
    "device_name": "AI Granite Pathum Thani",
    "sensor_id": "AIPT54321",
    ▼ "data": {
        "sensor_type": "AI Granite",
        "location": "Warehouse",
        "factory_name": "Granite Pathum Thani",
        "production_line": "Line 2",
        "machine_id": "M54321",
        "product_type": "Slabs",
        "production_status": "Idle",
        "production_rate": 50,
```

#### Sample 2

```
▼ [
         "device_name": "AI Granite Pathum Thani",
       ▼ "data": {
            "sensor_type": "AI Granite",
            "location": "Factory",
            "factory_name": "Granite Pathum Thani",
            "production_line": "Line 2",
            "machine_id": "M54321",
            "product_type": "Slabs",
            "production_status": "Idle",
            "production_rate": 50,
          ▼ "quality_control": {
                "defects": 2,
                "rejects": 1
          ▼ "maintenance": {
                "last_maintenance_date": "2023-03-15",
                "next_maintenance_date": "2023-04-12"
        }
```

#### Sample 4

```
▼ [
        "device_name": "AI Granite Pathum Thani",
         "sensor_id": "AIPT12345",
       ▼ "data": {
            "sensor_type": "AI Granite",
            "location": "Factory",
            "factory_name": "Granite Pathum Thani",
            "production_line": "Line 1",
            "machine_id": "M12345",
            "product_type": "Tiles",
            "production_status": "Running",
            "production_rate": 100,
          ▼ "quality_control": {
                "defects": 5,
                "rejects": 2
          ▼ "maintenance": {
                "last_maintenance_date": "2023-03-08",
                "next_maintenance_date": "2023-04-05"
 ]
```