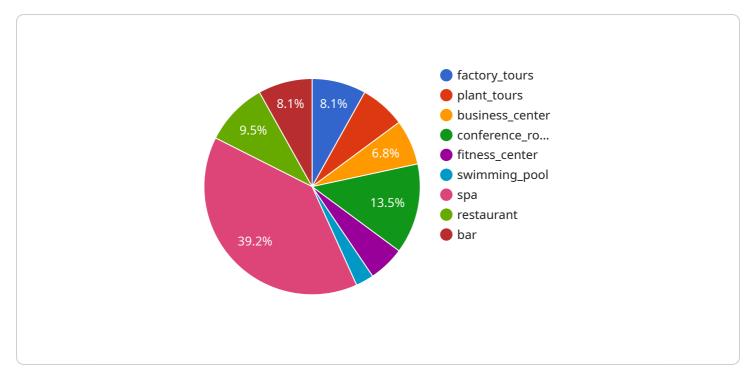

#### DATA VISUALIZATION OF THE PAYLOADS FOCUS

It contains information about the service, such as its name, description, and the operations it supports. The payload also includes information about the input and output parameters of each operation.