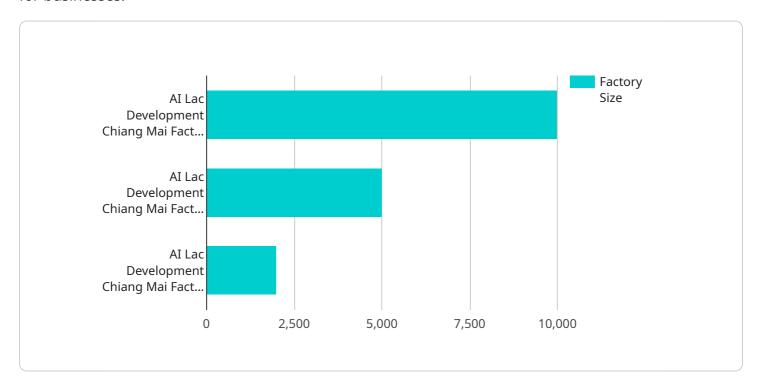

#### Sample 1

```
▼ [
    "device_name": "AI Lac Development Chiang Mai",
    "sensor_id": "AILACCM54321",
    ▼ "data": {
        "sensor_type": "AI Lac Development Chiang Mai",
        "location": "Factory",
        "
```

```
"factory_name": "AI Lac Development Chiang Mai Factory 2",
    "factory_address": "5678 Chiang Mai Road, Chiang Mai, Thailand",
    "factory_size": "15000 square meters",
    "factory_capacity": "1500 units per day",
    "factory_products": "Electronic components and sensors",
    "factory_employees": "1500",
    "plant_name": "AI Lac Development Chiang Mai Plant 2",
    "plant_address": "5678 Chiang Mai Road, Chiang Mai, Thailand",
    "plant_size": "7500 square meters",
    "plant_capacity": "750 units per day",
    "plant_products": "Electronic components and sensors",
    "plant_employees": "750"
}
```

#### Sample 4

```
▼ [
        "device_name": "AI Lac Development Chiang Mai",
       ▼ "data": {
            "sensor_type": "AI Lac Development Chiang Mai",
            "location": "Factory",
            "factory_name": "AI Lac Development Chiang Mai Factory 1",
            "factory_address": "1234 Chiang Mai Road, Chiang Mai, Thailand",
            "factory_size": "10000 square meters",
            "factory_capacity": "1000 units per day",
            "factory_products": "Electronic components",
            "factory_employees": "1000",
            "plant_name": "AI Lac Development Chiang Mai Plant 1",
            "plant_address": "1234 Chiang Mai Road, Chiang Mai, Thailand",
            "plant_size": "5000 square meters",
            "plant_capacity": "500 units per day",
            "plant_products": "Electronic components",
            "plant_employees": "500"
```