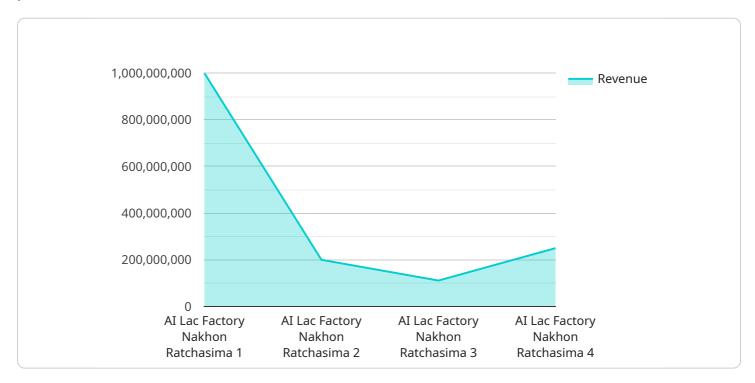

DATA VISUALIZATION OF THE PAYLOADS FOCUS

The document highlights the factory's capabilities and how these can be leveraged to address business challenges and drive growth.

Al Lac Factory Nakhon Ratchasima offers a range of benefits and applications, including enhanced production efficiency, improved quality control, predictive maintenance, personalized production, data-driven decision making, and innovation and R&D. By integrating Al into its production processes, the factory empowers businesses to stay ahead of the curve in the rapidly evolving manufacturing landscape.

The document provides a detailed analysis of these benefits and explains how AI Lac Factory Nakhon Ratchasima can help businesses optimize their operations, reduce costs, improve product quality, and gain a competitive advantage.