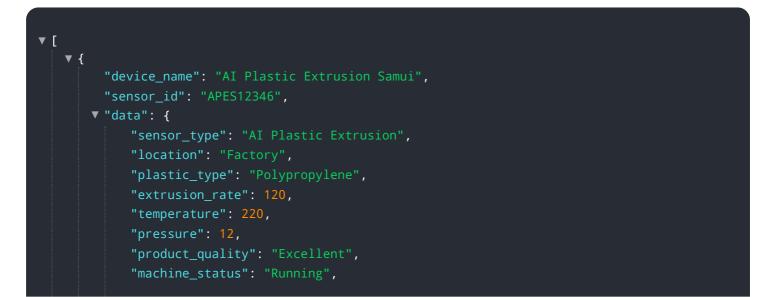

#### Sample 3

```
"sensor_type": "AI Plastic Extrusion",
 "location": "Factory",
 "plastic_type": "Polypropylene",
 "extrusion_rate": 120,
 "temperature": 220,
 "pressure": 12,
 "product_quality": "Excellent",
 "machine_status": "Running",
 "factory_name": "Samui Plastic Extrusion Factory",
 "plant_name": "Plant 2",
v "time_series_forecasting": {
   v "extrusion_rate": [
       ▼ {
            "timestamp": "2023-03-08T12:00:00Z",
            "value": 110
        },
       ▼ {
            "timestamp": "2023-03-08T13:00:00Z",
            "value": 115
       ▼ {
            "timestamp": "2023-03-08T14:00:00Z",
            "value": 120
        }
     ],
   ▼ "temperature": [
       ▼ {
            "timestamp": "2023-03-08T12:00:00Z",
       ▼ {
            "timestamp": "2023-03-08T13:00:00Z",
            "value": 215
        },
       ▼ {
            "timestamp": "2023-03-08T14:00:00Z",
     ]
```