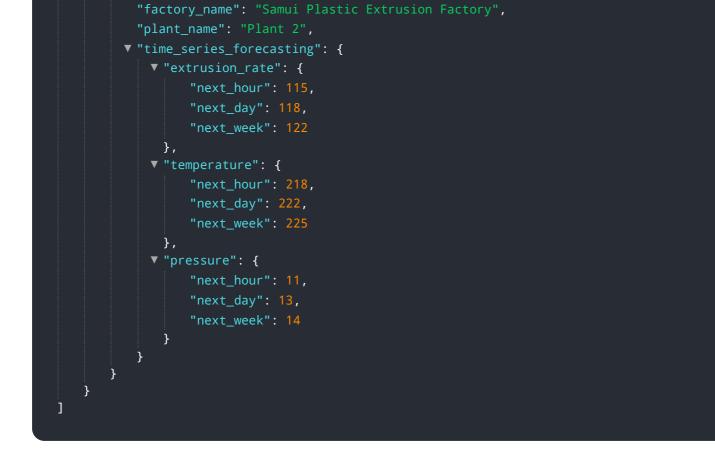

#### Sample 3

```
"sensor_type": "AI Plastic Extrusion",
 "location": "Factory",
 "plastic_type": "Polypropylene",
 "extrusion_rate": 120,
 "temperature": 220,
 "pressure": 12,
 "product_quality": "Excellent",
 "machine_status": "Running",
 "factory_name": "Samui Plastic Extrusion Factory",
 "plant_name": "Plant 2",
v "time_series_forecasting": {
   v "extrusion_rate": [
       ▼ {
            "timestamp": "2023-03-08T12:00:00Z",
            "value": 110
        },
       ▼ {
            "timestamp": "2023-03-08T13:00:00Z",
            "value": 115
       ▼ {
            "timestamp": "2023-03-08T14:00:00Z",
            "value": 120
        }
     ],
   ▼ "temperature": [
       ▼ {
            "timestamp": "2023-03-08T12:00:00Z",
       ▼ {
            "timestamp": "2023-03-08T13:00:00Z",
            "value": 215
        },
       ▼ {
            "timestamp": "2023-03-08T14:00:00Z",
     ]
```