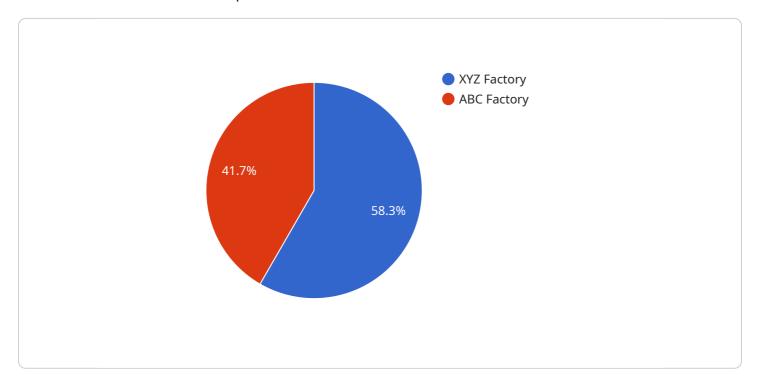

#### Sample 1

```
device_name": "AI Umbrella Rental Phuket",
    "sensor_id": "AIUmbrellaRentalPhuket54321",

    "data": {
        "sensor_type": "AI Umbrella Rental",
        "location": "Patong Beach",
        "factory_name": "ABC Factory",
        "plant_name": "XYZ Plant",
        "umbrella_count": 150,
        "umbrella_status": "Rented",
        "rental_duration": "Daily",
        "rental_cost": 15,
        "payment_method": "Credit Card",
```

#### Sample 2

```
▼ [
         "device_name": "AI Umbrella Rental Phuket",
         "sensor_id": "AIUmbrellaRentalPhuket54321",
       ▼ "data": {
            "sensor_type": "AI Umbrella Rental",
            "location": "Patong Beach",
            "factory_name": "ABC Factory",
            "plant_name": "XYZ Plant",
            "umbrella_count": 50,
            "umbrella_status": "Rented",
            "rental_duration": "Daily",
            "rental_cost": 15,
            "payment_method": "Credit Card",
            "customer_name": "Jane Smith",
            "customer_contact": "+66898765432",
            "customer_email": "janesmith@example.com"
 ]
```

#### Sample 3

```
"device_name": "AI Umbrella Rental Phuket",
    "sensor_id": "AIUmbrellaRentalPhuket54321",

    "data": {
        "sensor_type": "AI Umbrella Rental",
        "location": "Patong Beach",
        "factory_name": "ABC Factory",
        "plant_name": "XYZ Plant",
        "umbrella_count": 50,
        "umbrella_status": "Rented",
        "rental_duration": "Daily",
        "rental_cost": 15,
        "payment_method": "Credit Card",
        "customer_name": "Jane Smith",
        "customer_contact": "+66890123456",
        "customer_email": "janesmith@example.com"
}
```

### Sample 4

```
v[
    "device_name": "AI Umbrella Rental Phuket",
    "sensor_id": "AIUmbrellaRentalPhuket12345",
    v "data": {
        "sensor_type": "AI Umbrella Rental",
        "location": "Phuket",
        "factory_name": "XYZ Factory",
        "plant_name": "ABC Plant",
        "umbrella_count": 100,
        "umbrella_status": "Available",
        "rental_duration": "Hourly",
        "rental_cost": 10,
        "payment_method": "Cash",
        "customer_name": "John Doe",
        "customer_contact": "+66812345678",
        "customer_email": "johndoe@example.com"
    }
}
```