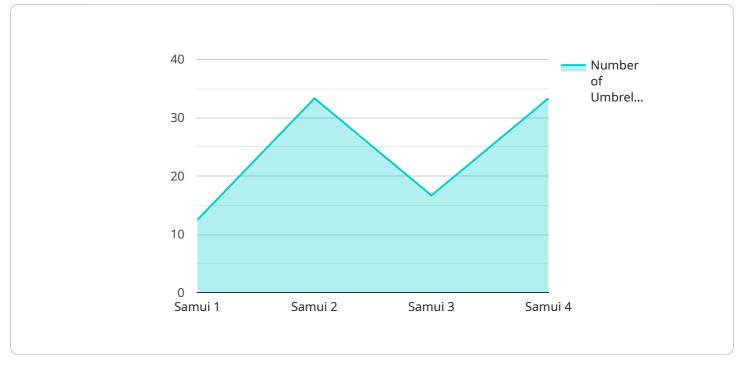

DATA VISUALIZATION OF THE PAYLOADS FOCUS

By utilizing AI-powered image recognition and object detection technology, this service offers several key benefits and applications for businesses.

The AI Umbrella Rental Service Samui enables businesses to automate their umbrella rental operations, reducing the need for manual labor and increasing efficiency. The service utilizes AI-powered image recognition and object detection technology to detect and track umbrellas, ensuring accurate inventory management and real-time visibility into umbrella availability. This eliminates the need for manual counting and reduces the risk of human error, leading to improved operational efficiency and cost savings.