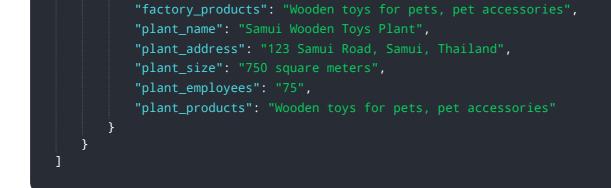

#### Sample 3

| ▼ {                                                           |
|---------------------------------------------------------------|
| <pre>"device_name": "AI Wooden Toys For Pets Samui",</pre>    |
| "sensor_id": "AIWTPFS12345",                                  |
| ▼ "data": {                                                   |
| <pre>"sensor_type": "AI Wooden Toys For Pets Samui",</pre>    |
| "location": "Warehouse",                                      |
| <pre>"factory_name": "Samui Wooden Toys Factory",</pre>       |
| "factory_address": "123 Samui Road, Samui, Thailand",         |
| <pre>"factory_size": "1500 square meters",</pre>              |
| "factory_employees": "150",                                   |
| "factory_products": "Wooden toys for pets, wooden furniture", |
| "plant_name": "Samui Wooden Toys Plant",                      |
| "plant_address": "456 Samui Road, Samui, Thailand",           |
| "plant_size": "750 square meters",                            |
| "plant_employees": "75",                                      |

"plant\_products": "Wooden toys for pets, wooden crafts"