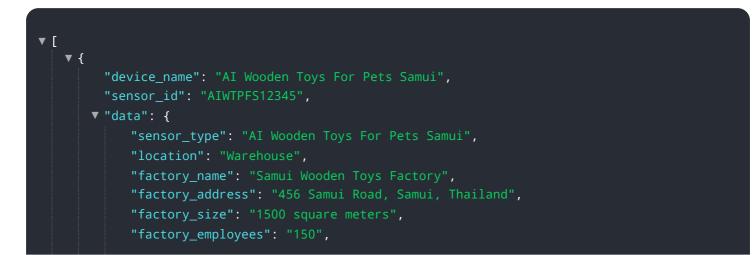

#### Sample 3

| ▼ {                                                           |
|---------------------------------------------------------------|
| <pre>"device_name": "AI Wooden Toys For Pets Samui",</pre>    |
| "sensor_id": "AIWTPFS12345",                                  |
| ▼ "data": {                                                   |
| <pre>"sensor_type": "AI Wooden Toys For Pets Samui",</pre>    |
| "location": "Warehouse",                                      |
| <pre>"factory_name": "Samui Wooden Toys Factory",</pre>       |
| "factory_address": "123 Samui Road, Samui, Thailand",         |
| <pre>"factory_size": "1500 square meters",</pre>              |
| "factory_employees": "150",                                   |
| "factory_products": "Wooden toys for pets, wooden furniture", |
| "plant_name": "Samui Wooden Toys Plant",                      |
| "plant_address": "456 Samui Road, Samui, Thailand",           |
| "plant_size": "750 square meters",                            |
| "plant_employees": "75",                                      |