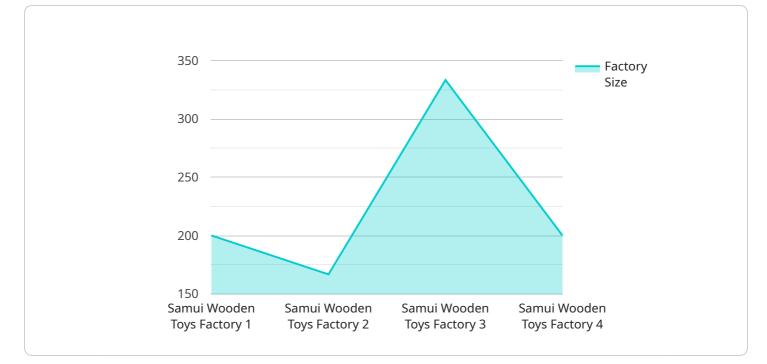

#### DATA VISUALIZATION OF THE PAYLOADS FOCUS

By incorporating AI into the design, manufacturing, and interactive features of pet toys, the service aims to enhance the overall experience for both pets and their owners. Through AI-powered design and manufacturing, the service ensures the creation of durable, safe, and engaging toys that cater to the specific needs of pets. Additionally, interactive play and training features promote physical and mental stimulation, fostering a stronger bond between pets and their owners. The service recognizes the business value of AI-powered solutions, offering increased sales, improved customer satisfaction, and enhanced brand loyalty. By providing real-world examples and data-driven insights, the service showcases the transformative power of AI in the pet toy industry, empowering businesses to unlock new possibilities and create a brighter future for pets and their owners.

#### Sample 1

#### Sample 2

#### Sample 3

| ▼ {                                                           |
|---------------------------------------------------------------|
| <pre>"device_name": "AI Wooden Toys For Pets Samui",</pre>    |
| "sensor_id": "AIWTPFS12345",                                  |
| ▼ "data": {                                                   |
| <pre>"sensor_type": "AI Wooden Toys For Pets Samui",</pre>    |
| "location": "Warehouse",                                      |
| <pre>"factory_name": "Samui Wooden Toys Factory",</pre>       |
| "factory_address": "123 Samui Road, Samui, Thailand",         |
| <pre>"factory_size": "1500 square meters",</pre>              |
| "factory_employees": "150",                                   |
| "factory_products": "Wooden toys for pets, wooden furniture", |
| "plant_name": "Samui Wooden Toys Plant",                      |
| "plant_address": "456 Samui Road, Samui, Thailand",           |
| "plant_size": "750 square meters",                            |
| "plant_employees": "75",                                      |

#### Sample 4