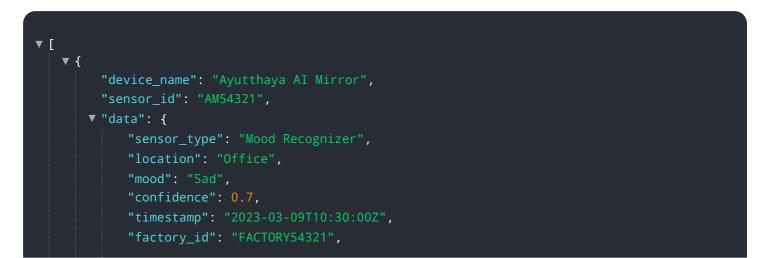

### Sample 4

```
"sensor_type": "Mood Recognizer",
"location": "Factory",
"mood": "Happy",
"confidence": 0.9,
"timestamp": "2023-03-08T15:30:00Z",
"factory_id": "FACTORY12345",
"plant_id": "PLANT54321"
}
```