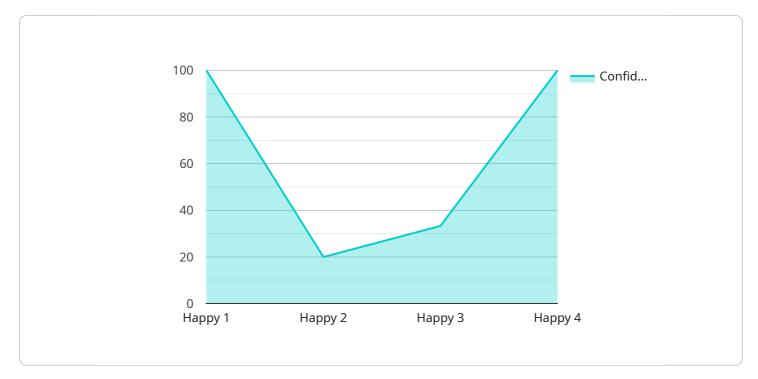

#### DATA VISUALIZATION OF THE PAYLOADS FOCUS

By detecting and interpreting facial expressions, this innovative solution provides businesses with valuable insights into customer preferences and moods. This information empowers businesses to enhance customer experiences, optimize marketing strategies, analyze employee engagement, improve healthcare outcomes, and strengthen security measures. The Ayutthaya AI Mirror Mood Recognizer empowers businesses to gain a competitive edge by understanding customer emotions and preferences, optimizing marketing strategies, analyzing employee engagement, improving healthcare outcomes, and strengthening security measures. This powerful tool empowers businesses to drive growth and success.

#### Sample 1

#### Sample 2

#### Sample 3

### Sample 4

```
"sensor_type": "Mood Recognizer",
"location": "Factory",
"mood": "Happy",
"confidence": 0.9,
"timestamp": "2023-03-08T15:30:00Z",
"factory_id": "FACTORY12345",
"plant_id": "PLANT54321"
}
```