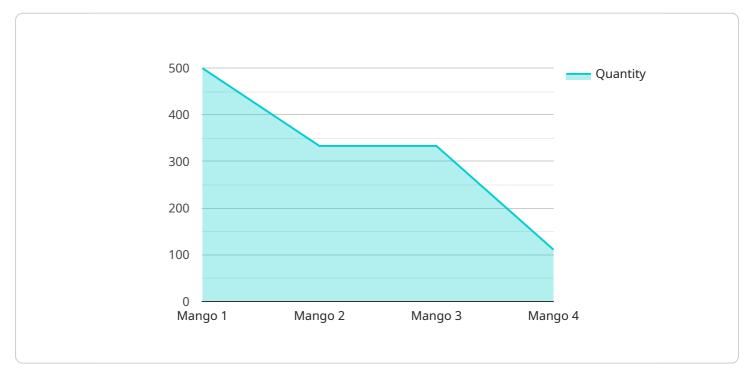

### Sample 4

| <pre>* L</pre>                                                                                                                                                                                                                         |
|----------------------------------------------------------------------------------------------------------------------------------------------------------------------------------------------------------------------------------------|
| "sensor_id": "AFPL12345",                                                                                                                                                                                                              |
| ▼ "data": {                                                                                                                                                                                                                            |
| <pre>"sensor_type": "Fruit Processing Logistics", "location": "Factory", "fruit_type": "Mango", "processing_stage": "Sorting", "quantity": 1000, "temperature": 25, "humidity": 60, "factory_id": "AYU123", "plant_id": "AYU456"</pre> |
| }                                                                                                                                                                                                                                      |
| ,<br>]                                                                                                                                                                                                                                 |