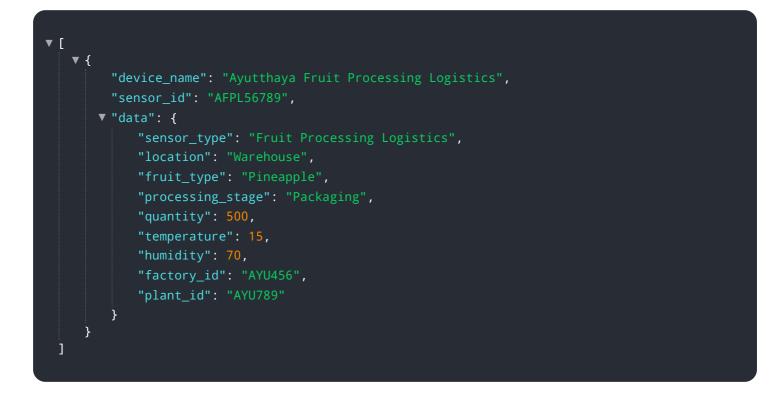

#### Sample 1

| ▼[                                                                |
|-------------------------------------------------------------------|
| ▼ {                                                               |
| <pre>"device_name": "Ayutthaya Fruit Processing Logistics",</pre> |
| "sensor_id": "AFPL56789",                                         |
| ▼ "data": {                                                       |
| <pre>"sensor_type": "Fruit Processing Logistics",</pre>           |
| "location": "Warehouse",                                          |
| "fruit_type": "Pineapple",                                        |
| <pre>"processing_stage": "Packaging",</pre>                       |