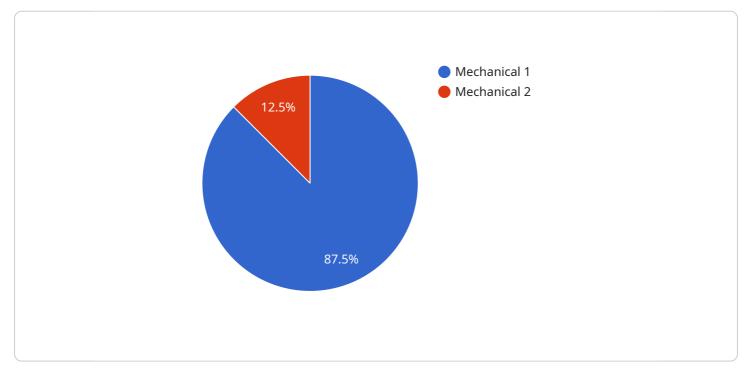

#### DATA VISUALIZATION OF THE PAYLOADS FOCUS

Their services are designed to maximize equipment uptime, enhance equipment lifespan, improve product quality, reduce maintenance costs, increase production efficiency, and provide expert support and guidance. By leveraging their expertise and industry knowledge, Ayutthaya helps businesses optimize their oil production operations, ensuring smooth production processes, consistent product quality, and increased profitability. Their proactive approach to troubleshooting and maintenance minimizes downtime, extends equipment lifespan, reduces maintenance costs, and improves overall production efficiency. Ayutthaya's services are tailored to meet the specific needs of businesses in the oil production industry, helping them achieve greater success and maximize their return on investment in oil mill equipment.