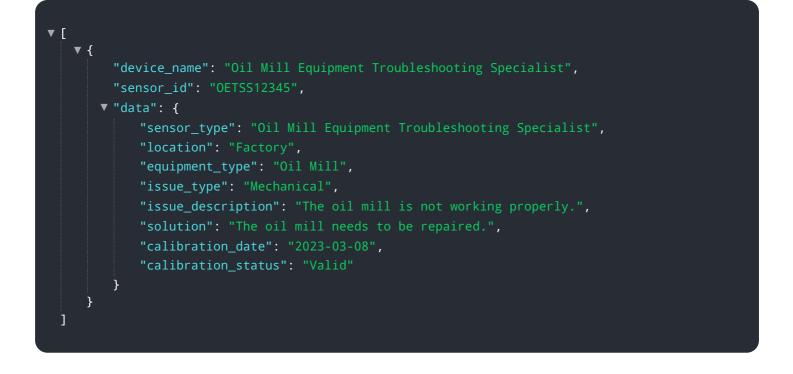

#### Sample 1

| ▼ [                                                                          |
|------------------------------------------------------------------------------|
| ▼ {                                                                          |
| <pre>"device_name": "Oil Mill Equipment Troubleshooting Specialist 2",</pre> |
| "sensor_id": "OETSS54321",                                                   |
| ▼"data": {                                                                   |
| <pre>"sensor_type": "Oil Mill Equipment Troubleshooting Specialist 2",</pre> |
| "location": "Warehouse",                                                     |
| <pre>"equipment_type": "Oil Press",</pre>                                    |
|                                                                              |
| "issue_type": "Electrical",                                                  |